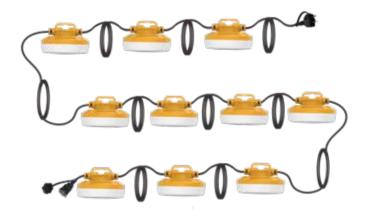

## **APPLICATIONS**

Use in temporary indoor/outdoor lighting applications, such as construction sites, manufacturing plants, maintenance areas, and emergency service

| PRODUCT FEATURES |                         |  |
|------------------|-------------------------|--|
| WATTAGES         | 100W                    |  |
| COLOR TEMPS      | 50K                     |  |
| LUMENS           | 120 lm/W, 12,000 lumens |  |
| VOLTAGE INPUT    | 120VAC                  |  |
| BOX INCLUDES     | 10 lamps (100 feet)     |  |
| OPERATING TEMP   | -5 to 113F              |  |
| CRI              | >80                     |  |
| BEAM ANGLE       | 360 degrees             |  |
| RATED            | IP65                    |  |
| CERTIFICATION    | UL                      |  |
| WARRANTY         | 5 years                 |  |