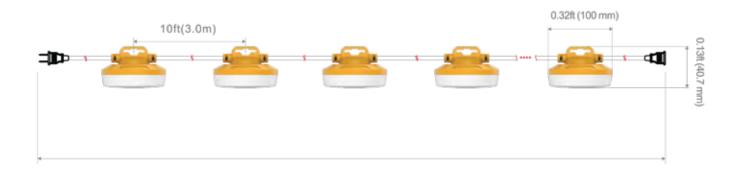

## **APPLICATIONS**

Use in temporary indoor/outdoor lighting applications, such as construction sites, manufacturing plants, maintenance areas, and emergency service

| PRODUCT FEATURES |                         |  |
|------------------|-------------------------|--|
| WATTAGES         | 100W                    |  |
| COLOR TEMPS      | 50K                     |  |
| LUMENS           | 120 lm/W, 12,000 lumens |  |
| VOLTAGE INPUT    | 120VAC                  |  |
| BOX INCLUDES     | 10 lamps (100 feet)     |  |
| OPERATING TEMP   | -5 to 113F              |  |
| CRI              | >80                     |  |
| BEAM ANGLE       | 360 degrees             |  |
| RATED            | IP65                    |  |
| CERTIFICATION    | UL                      |  |
| WARRANTY         | 5 years                 |  |

## PRODUCT # WATTAGES COLOR TEMPS DIMENSIONS ZL-TEMPLIGHT-STRING-100W-50K 100W 50K 3.94" x 1.60"