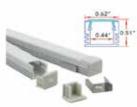

2W-SINGLE-SS-2PIN-CONN

4W-RGB-SS-4PIN-CONN

2W-SINGLE-SW-2PIN-CONN

4W-RGB-SW-4PIN-CONN

ZL-MC-1506 (-C OR -F)
4' aluminum mounting channel,
Comes with 2 end caps and
2 mounting clips

ZL-MC-1612 (-C OR -F)
4' aluminum mounting channel,
Comes with 2 end caps and
2 mounting clips