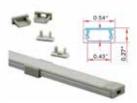

2W-SINGLE-SS-2PIN-CONN

4W-RGB-SS-4PIN-CONN

2W-SINGLE-SW-2PIN-CONN

4W-RGB-SW-4PIN-CONN

ZL-MC-1506 (-C OR -F)
4' aluminum mounting channel,
Comes with 2 end caps and
2 mounting clips

ZL-MC-1612 (-C OR -F)
4' aluminum mounting channel,
Comes with 2 end caps and
2 mounting clips

ZL-MC-1616 (-C OR -F)
4' aluminum mounting channel,
Comes with 2 end caps and
8 mounting clips

2W-CLAM-X RGB-CLAM-X

2W-CLAM-90 RGB-CLAM-90

2W-CLAM-T RGB-CLAM-T

2W-PIGTAIL-M 2W-PIGTAIL-F

MTCLIPS-REEL Mounting clips 10/pk