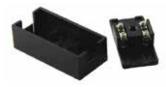

**2W-JUNCTION-BLOCK** 24V Terminal block 300W (12V MAX), 500W (24V MAX)

**2W-JUMP, 4W-JUMP** 2 Conductor jumper (18/2 AWG CL3R) 4 Conductor jumper (18/4 AWG CL3R)