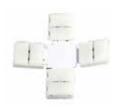

ZL-MC-1616 (-C OR -F)
4' aluminum mounting channel,
Comes with 2 end caps and
8 mounting clips

2W-CLAM-X RGB-CLAM-X

2W-CLAM-90 RGB-CLAM-90

2W-CLAM-T RGB-CLAM-T

2W-PIGTAIL-M 2W-PIGTAIL-F

MTCLIPS-REEL Mounting clips 10/pk