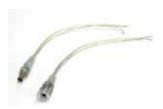

ZL-MC-1616 (-C OR -F)
4' aluminum mounting channel,
Comes with 2 end caps and
8 mounting clips

2W-CLAM-X RGB-CLAM-X

2W-CLAM-90 RGB-CLAM-90

2W-CLAM-T RGB-CLAM-T

2W-PIGTAIL-M 2W-PIGTAIL-F

MTCLIPS-REEL Mounting clips 10/pk