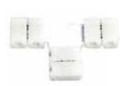

ZL-MC-1616 (-C OR -F)
4' aluminum mounting channel,
Comes with 2 end caps and
8 mounting clips

2W-CLAM-X RGB-CLAM-X

2W-CLAM-90 RGB-CLAM-90

2W-CLAM-T RGB-CLAM-T

2W-PIGTAIL-M 2W-PIGTAIL-F

MTCLIPS-REEL Mounting clips 10/pk